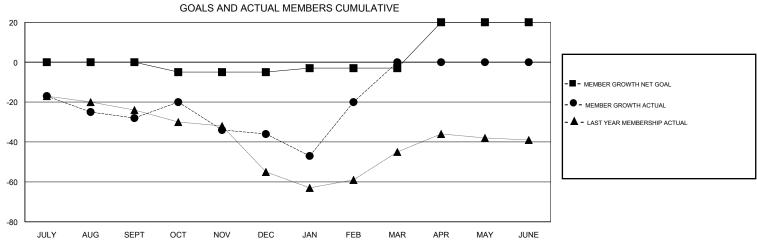

## District 13 OH2

Results as of: 02/28/2019

| DROPPED CLUBS: 0  DROPPED MEMBERS |         | 28 CLUBS OF 55 ADDED 1 OR MORE NEW MEMBERS | GENDER DISTRIBUTION  MALE 1,311 (72.91% FEMALE 487 (27.09%)  Women Percentage Fiscal Year Goal: 28% | )   |
|-----------------------------------|---------|--------------------------------------------|-----------------------------------------------------------------------------------------------------|-----|
| DECEASED                          | 21      | CLICK HERE FOR CUMULATIVE MEMBERSHIP DATA  | TOTAL FAMILY UNIT MEMBERS                                                                           | 348 |
| CLUB CANCELLED OTHER              | 0<br>82 |                                            | FAMILY MEMBERS PAYING HALF                                                                          | 176 |
| TOTAL                             | 103     |                                            |                                                                                                     |     |