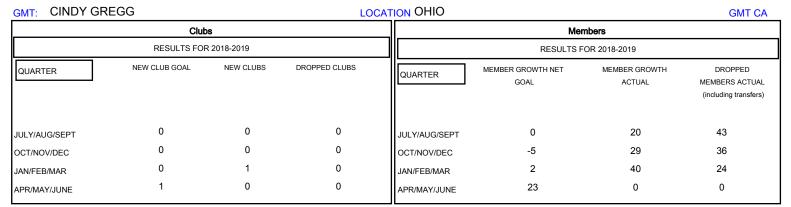

## District 13 OH2

Results as of: 02/28/2019

| DROPPED CLUBS: 0  DROPPED MEMBERS |         | 28 CLUBS OF 55 ADDED 1 OR MORE NEW MEMBERS | GENDER DISTRIBUTION  MALE 1,311 (72.91% FEMALE 487 (27.09%)  Women Percentage Fiscal Year Goal: 28% | )   |
|-----------------------------------|---------|--------------------------------------------|-----------------------------------------------------------------------------------------------------|-----|
| DECEASED                          | 21      | CLICK HERE FOR CUMULATIVE MEMBERSHIP DATA  | TOTAL FAMILY UNIT MEMBERS                                                                           | 348 |
| CLUB CANCELLED OTHER              | 0<br>82 |                                            | FAMILY MEMBERS PAYING HALF                                                                          | 176 |
| TOTAL                             | 103     |                                            |                                                                                                     |     |